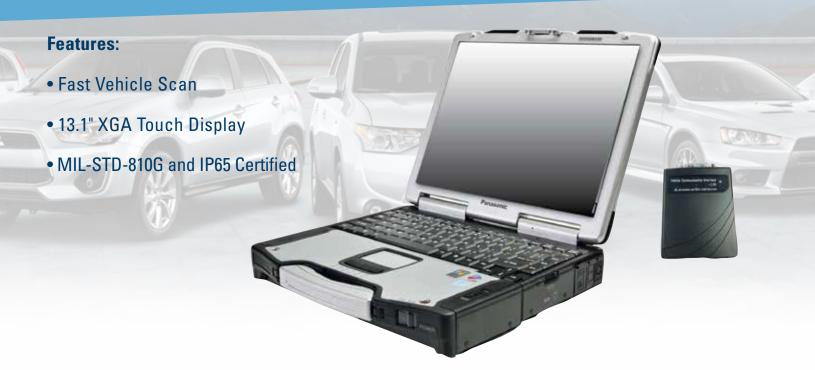

## Multi-Use Tester-III (MUT-III)

The authentic MMNA diagnostic tool as used every day by Mitsubishi technicians in the dealership service department.

| The MUT-III Tool Package Kit MIT540031-AM includes the following: |              |     |
|-------------------------------------------------------------------|--------------|-----|
|                                                                   | Part No.     | QTY |
| MUT-III Scan Tool Kit                                             | MIT540031-AM | 1   |
| Panasonic CF-31 ToughBook Laptop                                  | MIT540031    | 1   |
| Vehicle Communication Interface (VCI-Lite)                        |              | 1   |
| MUT-III Main Harness A-L                                          |              | 1   |
| MUT-III Main Harness B-L                                          |              | 1   |
| Mini USB Cable (S)                                                |              | 1   |
| 12-13 Pin Reprogramming Adapter                                   |              | 1   |
| 1 Yr MUT-III SW Subscription for the CF-31                        |              | 1   |
| \$7,910.00                                                        |              |     |